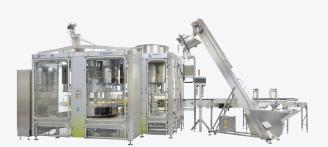

and sweetened products

Quatro Sensi Dairy and pharmaceutical products

Home and personal care products

Hema Quatro Access Filler / Capper Monobloc For edible oil Efficiency & unrivaled filling accuracy

Combi Quatro Care Blower / Filler / Capper For Home care products in PET bottles Flexibility & increased productivity

## fillers

80 ml to 5 liters up to 40 000 containers/hour. machine at the heart of your filling lines.