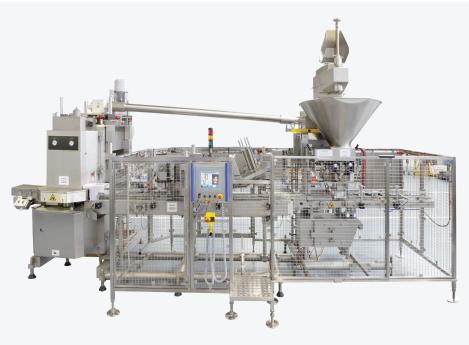

## **Inline fillers and seamers**

Hema proposes the perfect filling and seaming solution for your pasty products, homogeneous or with pieces.

Mechanical volumetric filler
1 or 2 filling heads, up to 24 000 cph.
Mechanical robustness & product integrity

### Filler synchronised to Canseam seamer

Perfectly matched for your canning lines