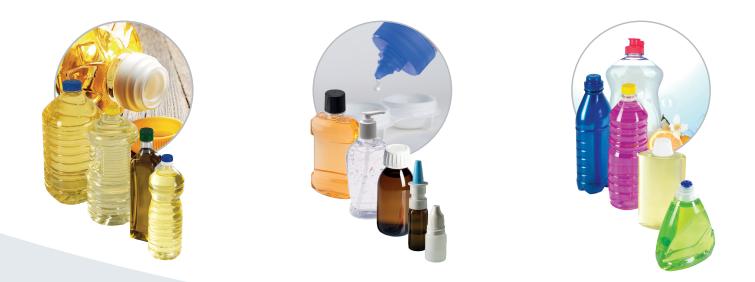

#### Innovative range of fillers for dedicated applications

Weight, volumetric or mass flow technology thanks to a modular and flexible conception.

**Quatro Access** 

Edible oil

**Quatro Nutri** 

Sauces, dressings, juices

and sweetened products

Quatro Sensi Dairy and pharmaceutical products

Home and personal care products

Hema Quatro Access Filler / Capper Monobloc For edible oil Efficiency & unrivaled filling accuracy

Combi Quatro Care Blower / Filler / Capper For Home care products in PET bottles Flexibility & increased productivity