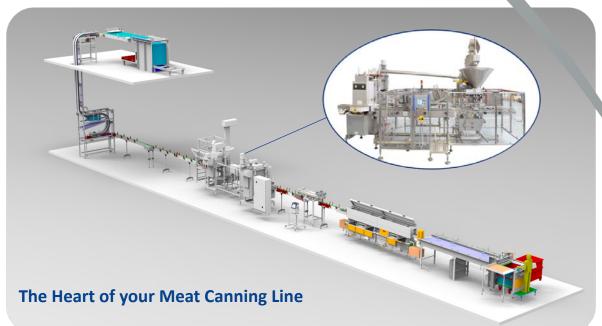

# Canline

Corned Beef • Luncheon Meat • Goulash • Tushonka • Meat & Fish Pate • Raw Meat 6 Pet Food

Hema is your partner of choice to design and build your complete meat canning lines.

Based on our expertise, we can offer you the equipment that meets your specific requirements, up to **24 000 containers per hour.** 

### **Features**

single or double lane

1 800 to 24 000 containers per hour

100 to 2 000 ml volume filled

According to your needs, Hema will supply you with the comprehensive equipment as:

- Empty cans depalletizer
- Magnetic lowerator
- Hema volumetric filler, linear or rotary technology
- Conveyors
- Hema vacuum seamer for shaped or round cans

- Check weigher
- Magnetic empty or full cans washer
- Basket unloader and loader
- Labeler

Discover our Meat Canning solutions