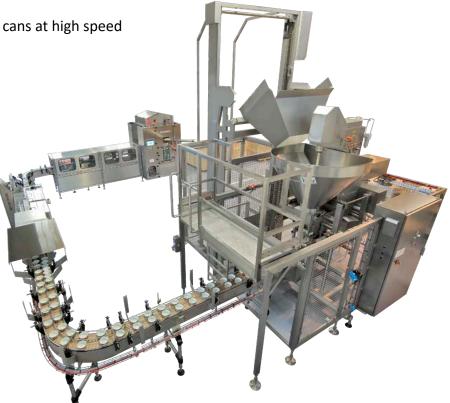

## **Overview**

### **Features**

single or double lane

1 800 to 24 000 containers per hour

100 to 2 000 ml volume filled

According to your needs, Hema will supply you with the comprehensive equipment as:

- Empty cans depalletizer
- Magnetic lowerator
- Hema volumetric filler, linear or rotary technology
- Conveyors
- Hema vacuum seamer for shaped or round cans

- Check weigher
- Magnetic empty or full cans washer
- Basket unloader and loader
- Labeler

Discover our Meat Canning solutions